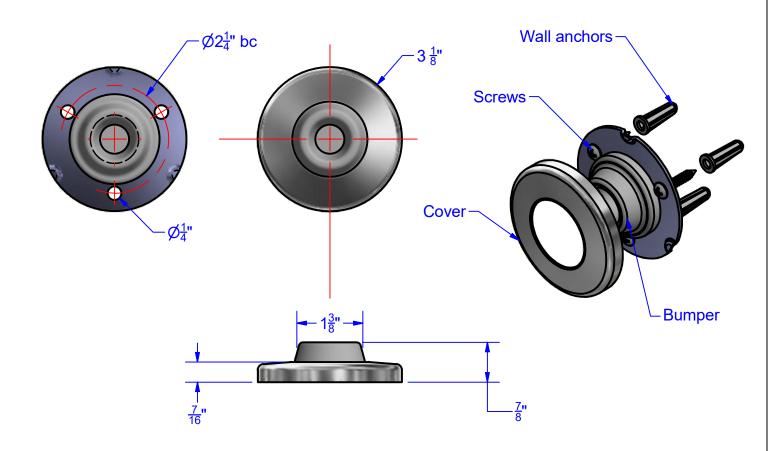

## **Construction:**

Flange: 14 gauge stainless steel with (3) 1/4" mounting holes.

Cover: 22 gauge type 304 stainless steel

Bumper: concave gray rubber fixed to mounting flange. Screws: #10 x 1 " phillips round head 18-8 stainless steel.

## Installation:

Align bumper to where door handle will hit the wall.

Fasten to wall using (3) supplied screws and wall anchors.

Hole orientation may be in any direction.

It is recommended to apply silicone caulk around the cover and wall joint.